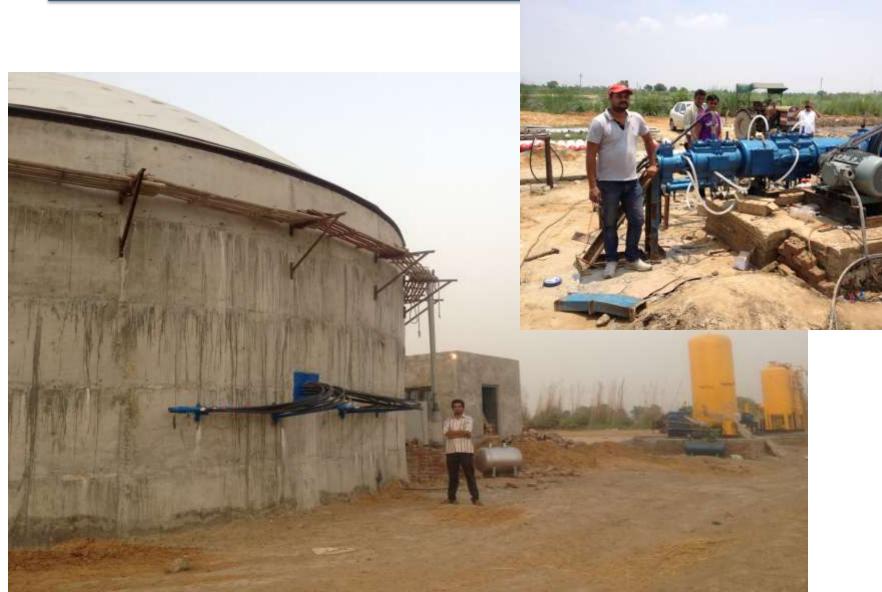

### M/S AMIT & SUMIT DAIRY FARM, JHAJJAR (HARYANA) Capacity :- 700 Cum/Day

### M/S SINGLA BIO ENERGY, SRI GANGANAGAR (RAJASTHAN) Capacity :- 1000 Cum/Day