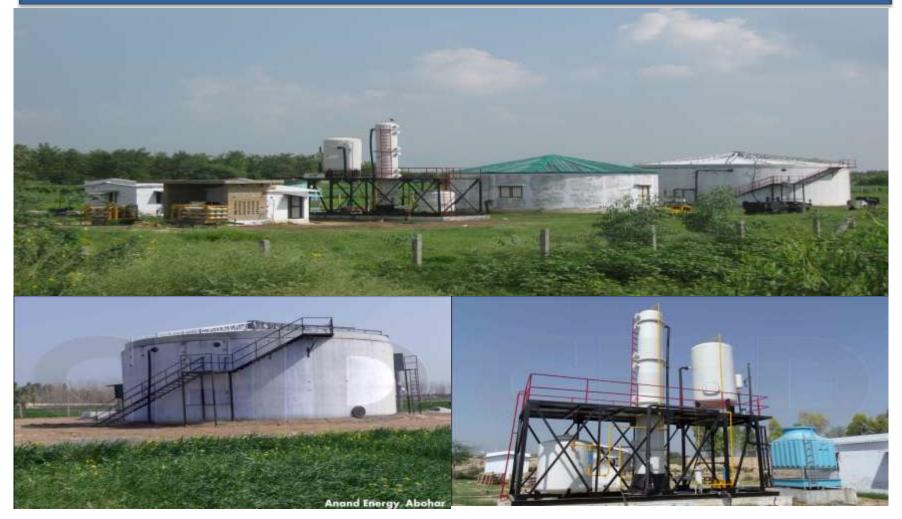

### while selecting Biogas Bottling Plant as your Industry, you need to consider four main point

#### Raw Material

It should be locally available in comparing cost

#### Labor

This plays major role in production and production cost, their accessibility should be very near.

#### Production

In biogas projects, the total production system from feeding to bottling is divide in 2 parts, biological and Mechanical.

#### Market

An industry should ideally be located close to the market for their product produced by firm. this reduce the cost of transportation, on other hand it maximize the profit.



High Voltage Insulators Manufacturing Industry
For maintaining temperature of 1260 D C constant for minimum 6 Months



# M/S ANAND ENERGY, ABOHAR (PUNJAB) Capacity :- 600 Cum/Day COMMISSIONED



# MNRE, PEDA,IIT-D, IREDA & BTDC VISITED M/S ANAND ENERGY, ABOHAR (PUNJAB)



## M/S SASK ENERGY, SRI MUKTSAR SAHIB (PUNJAB) Capacity :- 1000 Cum/Day COMMISSIONED



#### MNRE, PEDA,IIT-D, IREDA & BTDC VISITED M/S SASK ENERGY, SRI MUKTSAR SAHIB (PUNJAB)





# M/S SHASHI ENERGY, TOHANA (HARYANA) Capacity :- 600 Cum/Day COMMISSIONED



### M/S AMIT & SUMIT DAIRY FARM, JHAJJAR (HARYANA) Capacity :- 700 Cum/Day



### M/S SINGLA BIO ENERGY, SRI GANGANAGAR (RAJASTHAN) Capacity :- 1000 Cum/Day





### Gas Sold at Min 50 to Max 86 Rs /kg