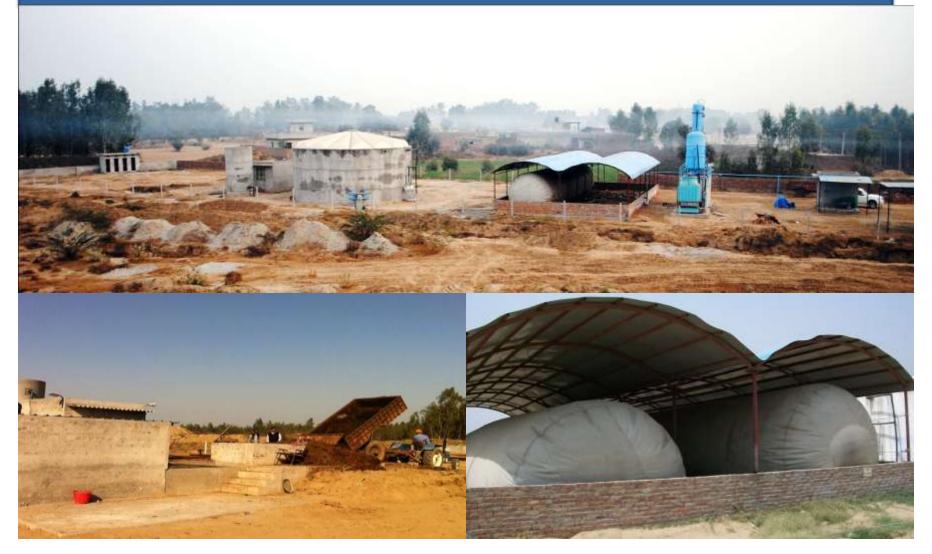

## M/S SASK ENERGY, SRI MUKTSAR SAHIB (PUNJAB) Capacity :- 1000 Cum/Day COMMISSIONED

#### MNRE, PEDA,IIT-D, IREDA & BTDC VISITED M/S SASK ENERGY, SRI MUKTSAR SAHIB (PUNJAB)