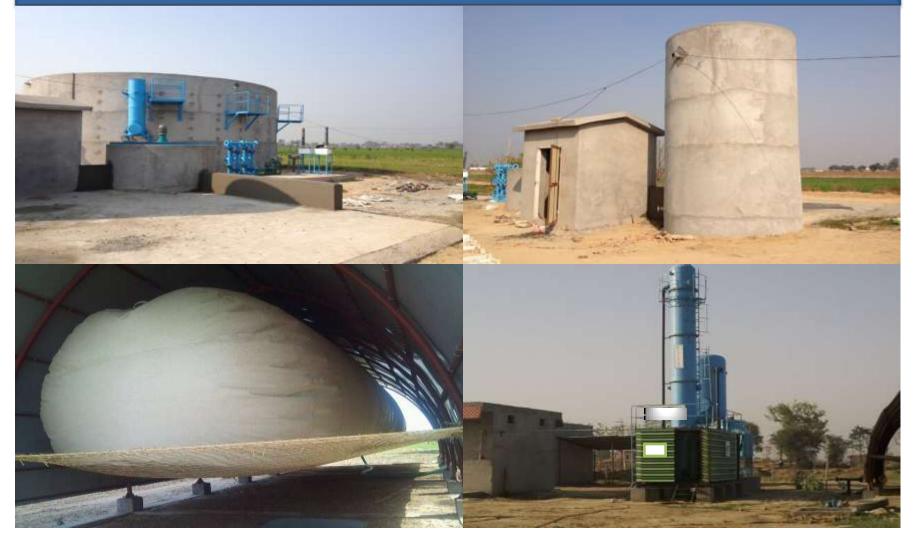

# M/S ANAND ENERGY, ABOHAR (PUNJAB) Capacity :- 600 Cum/Day COMMISSIONED

# M/S SHASHI ENERGY, TOHANA (HARYANA) Capacity :- 600 Cum/Day COMMISSIONED